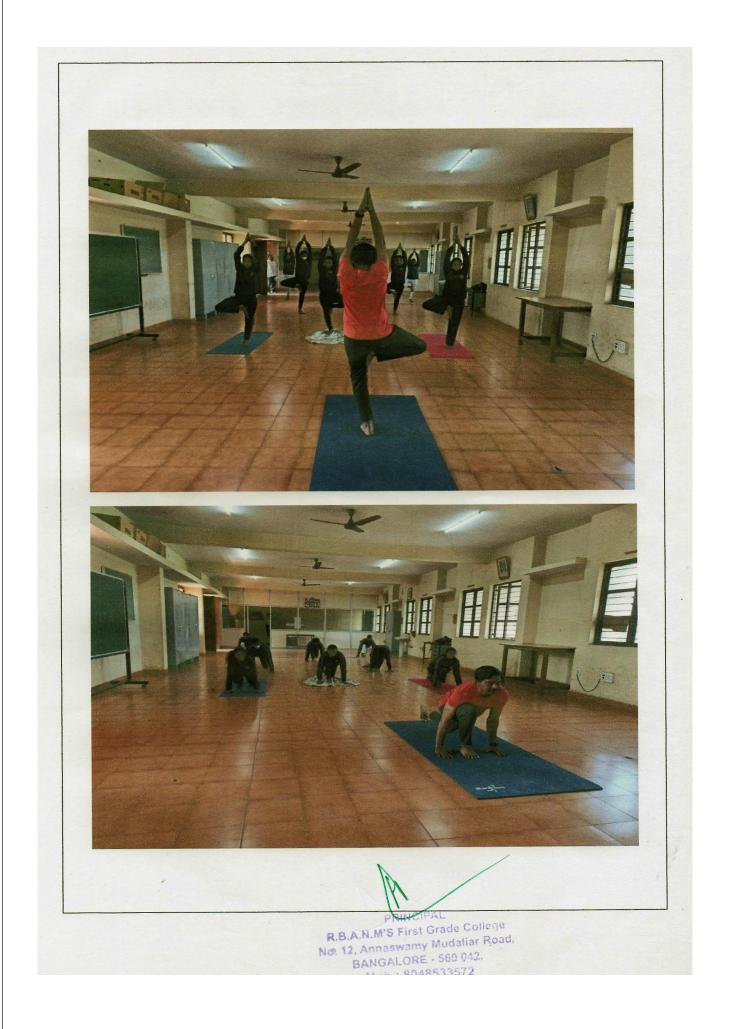

m | 10        |

#### Circular for students

Dear All,

It's happy to bring to your kind notice to all students that the Department of Physical Education is conducting Basic Yoga classes for men and women in the upcoming week at the Yoga and Recreation Center 2<sup>nd</sup>-floor RBANMs FGC. Hence in this regard, interested students are requested to register their names with the Department of Physical Education.

Thanking you,

Lethel kin

Physical Education Director

Principal



# **RBANM's FIRST GRADE COLLEGE**

#12 Annaswamy Mudaliar Road, Opposite Ulsoor Lake, Bangalore-560042 Permanently Affiliated to Bengaluru City University, Reaccredited by NAAC Recognised by Government of Karnataka and Recognized under Section 2 (f) & 12 (B) of the UGC Act, 1956

## YOGA AND FITNESS ACTIIVITY