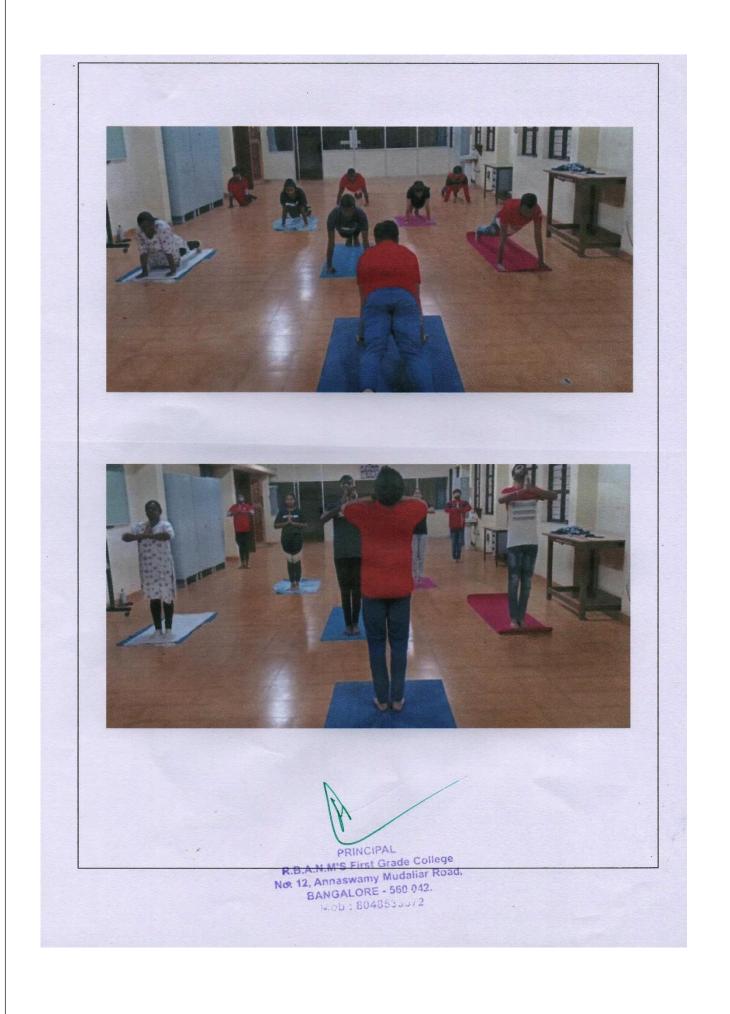

10        |

#### Circular for students

Dear All,

It's happy to bring to your kind notice to all students that the Department of Physical Education is conducting Basic Yoga classes for men and women in the upcoming week at the Yoga and Recreation Center 2<sup>nd</sup>-floor RBANMs FGC. Hence in this regard, interested students are requested to register their names with the Department of Physical Education.

Thanking you,

Lethel kin

Physical Education Director

Principal



# **RBANM's FIRST GRADE COLLEGE**

#12 Annaswamy Mudaliar Road, Opposite Ulsoor Lake, Bangalore-560042 Permanently Affiliated to Bengaluru City University, Reaccredited by NAAC Recognised by Government of Karnataka and Recognized under Section 2 (f) & 12 (B) of the UGC Act, 1956

## YOGA AND FITNESS ACTIIVITY