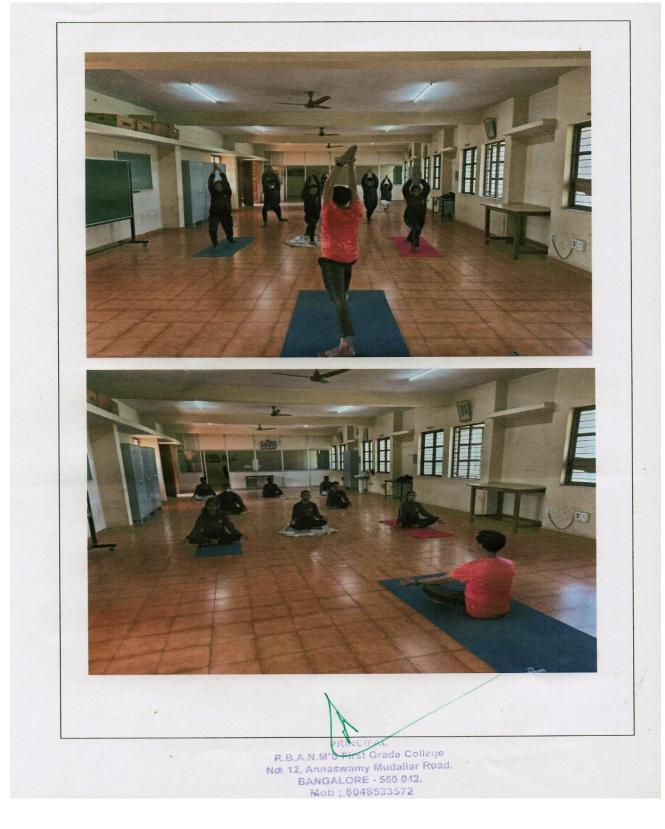

Com | 10        |

#### Circular for students

Dear All,

It's happy to bring to your kind notice to all students that the Department of Physical Education is conducting Basic Yoga classes for men and women in the upcoming week at the Yoga and Recreation Center 2<sup>nd</sup>-floor RBANMs FGC. Hence in this regard, interested students are requested to register their names with the Department of Physical Education.

Thanking you,

Lethel kin

Physical Education Director

Principal



# **RBANM's FIRST GRADE COLLEGE**

#12 Annaswamy Mudaliar Road, Opposite Ulsoor Lake, Bangalore-560042 Permanently Affiliated to Bengaluru City University, Reaccredited by NAAC Recognised by Government of Karnataka and Recognized under Section 2 (f) & 12 (B) of the UGC Act, 1956

## YOGA AND FITNESS ACTIIVITY