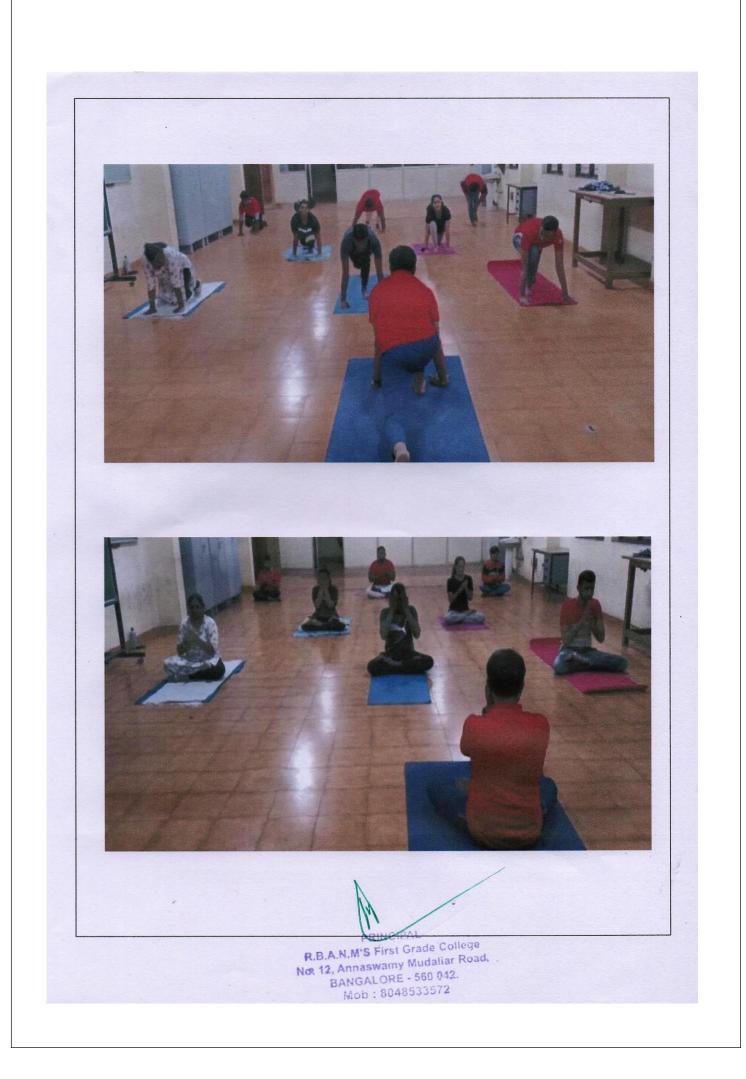

| 10        |

#### Circular for students

Dear All,

It's happy to bring to your kind notice to all students that the Department of Physical Education is conducting Basic Yoga classes for men and women in the upcoming week at the Yoga and Recreation Center 2<sup>nd</sup>-floor RBANMs FGC. Hence in this regard, interested students are requested to register their names with the Department of Physical Education.

Thanking you,

Lethel kin

Physical Education Director

Principal



# **RBANM's FIRST GRADE COLLEGE**

#12 Annaswamy Mudaliar Road, Opposite Ulsoor Lake, Bangalore-560042 Permanently Affiliated to Bengaluru City University, Reaccredited by NAAC Recognised by Government of Karnataka and Recognized under Section 2 (f) & 12 (B) of the UGC Act, 1956

## YOGA AND FITNESS ACTIIVITY